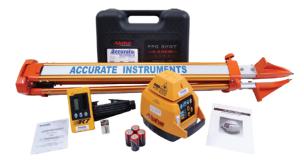

## STANDARD PACKAGE

🗹 Alpha laser

- ☑ NZ Certification sticker and certificate dated calibration
- Shockwatch damage indicator
- ☑ R7 receiver with clamp
- Heavy duty flat aluminium tripod
- Alkaline batteries
- ✓ Hard carry case
- **V** User instruction manual
- Firmware upgradeability
- Authorised dealer approved