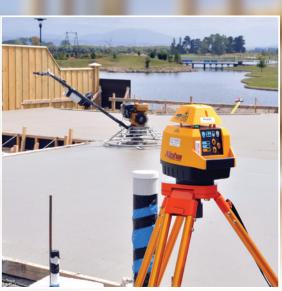

## ACCURACY +/- 1.5mm per 30m (10 arc seconds)

Made in the USA, the Pro Shot Alpha is a popular robust automatic self levelling laser level designed for builders, concrete placers, landscapers, commercial and civil contractors.

Simply mount the laser onto a heavy duty tripod, press power, and the Alpha automatically levels by itself. If the laser is bumped or knocked during use, the height alert automatically turns off the laser and warns the operator. The Alpha also features a manual grade slope matching feature, with up and down arrows. This allows the user to align the laser for single grade slope and drainage work. Whilst in manual slope mode, the Alpha has the added advantage of "Cross Axis Selflevelling", which keeps the cross axis level at all times.

With an operating range of 610 metres and a high rotation speed of up to 1200RPM, the Alpha provides superior accuracy even on the largest civil contracting sites.