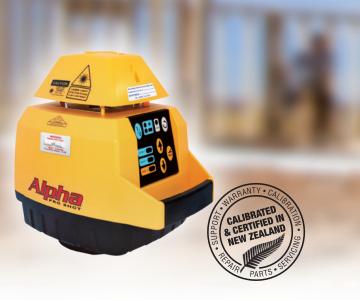

## ACCURACY +/- 1.5mm per 30m (10 arc seconds)

Made in the USA, the Pro Shot Alpha is a popular robust automatic self levelling laser level designed for builders, concrete placers, landscapers, commercial and civil contractors.

The Alpha is calibrated and certified in New Zealand, issued with a test calibration certificate then fitted with a shockwatch.